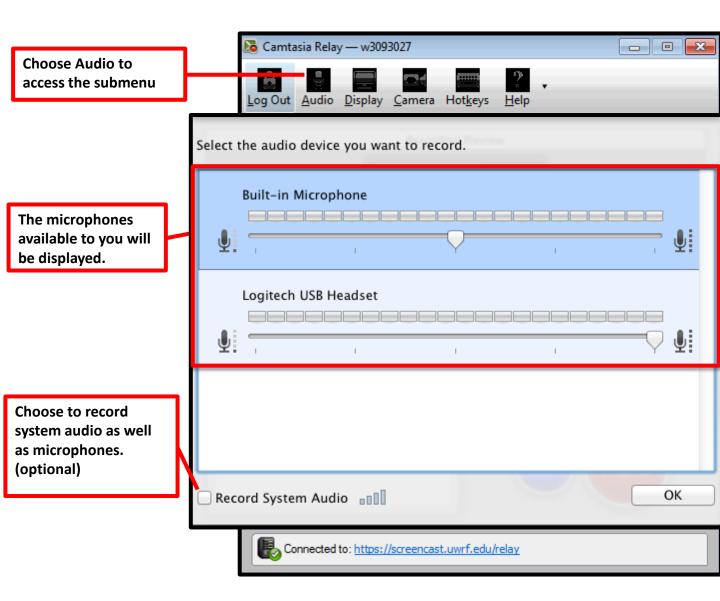

dio Display Camera Hotkeys Help                                               |   |
|                                               | Camtasia Relay Login<br>Camtasia Relay®<br>© TechSmith                                 |   |
| Login with your Falcon<br>Account Information | Presenter Guest                                                                        |   |
|                                               | w3093027   Pro   Password   Ur   •••••••••   Wh   Titl   Remember me   Forgot password |   |
|                                               | Det Log In Later Help                                                                  |   |
|                                               | Connected to: https://screencast.uwrf.edu/relay                                        |   |



# WISCONSIN River Falls





# WISCONSIN River Falls