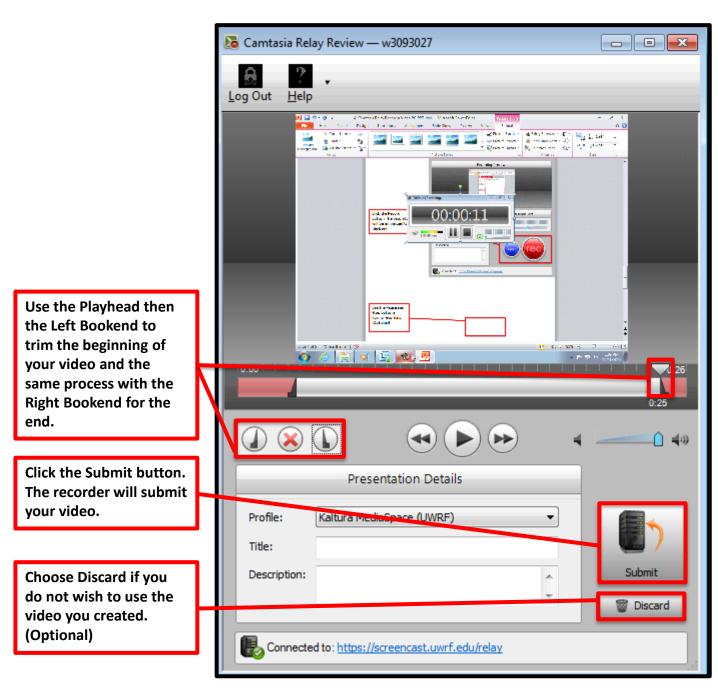

|   |
|                                               | Camtasia Relay Login<br>Camtasia Relay®<br>© TechSmith                                 |   |
| Login with your Falcon<br>Account Information | Presenter Guest                                                                        |   |
|                                               | w3093027   Pro   Password   Ur   •••••••••   Wh   Titl   Remember me   Forgot password |   |
|                                               | Det Log In Later Help                                                                  |   |
|                                               | Connected to: https://screencast.uwrf.edu/relay                                        |   |



# WISCONSIN River Falls





# WISCONSIN River Falls