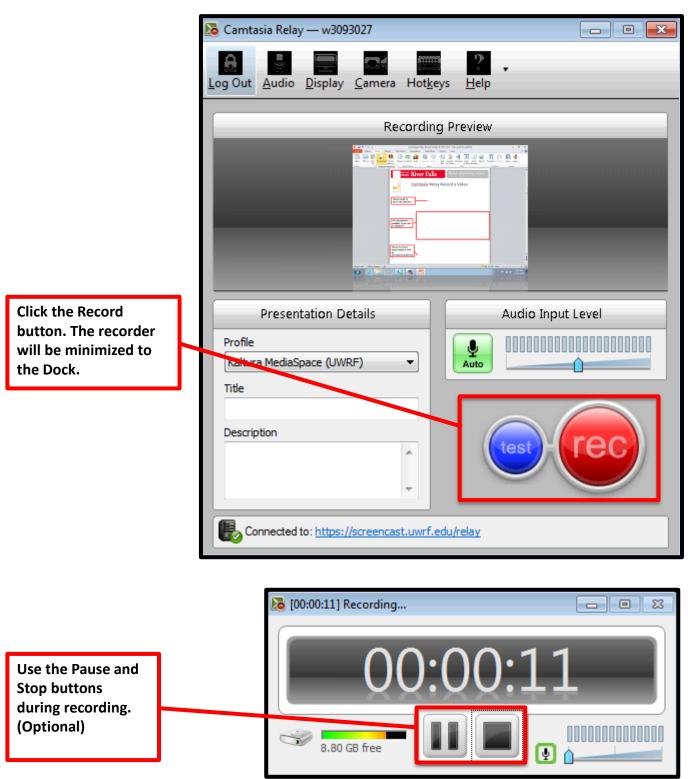

lp                                               |   |
|                                               | Camtasia Relay Login<br>Camtasia Relay®<br>© TechSmith                                 |   |
| Login with your Falcon<br>Account Information | Presenter Guest                                                                        |   |
|                                               | w3093027   Pro   Password   Ur   •••••••••   Wh   Titl   Remember me   Forgot password |   |
|                                               | Det Log In Later Help                                                                  |   |
|                                               | Connected to: https://screencast.uwrf.edu/relay                                        |   |



# WISCONSIN River Falls





# WISCONSIN River Falls