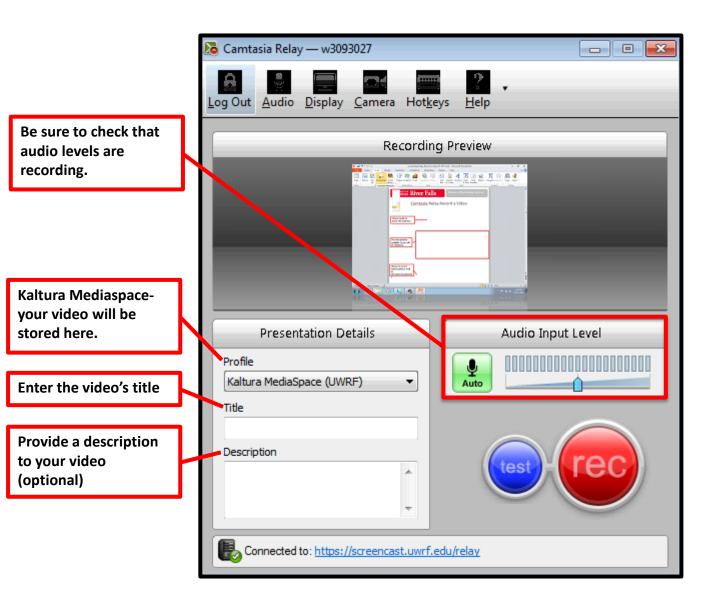

Help                                               |   |
|                                               | Camtasia Relay Login<br>Camtasia Relay®<br>© TechSmith                                 |   |
| Login with your Falcon<br>Account Information | Presenter Guest                                                                        |   |
|                                               | w3093027   Pro   Password   Ur   •••••••••   Wh   Titl   Remember me   Forgot password |   |
|                                               | Det Log In Later Help                                                                  |   |
|                                               | Connected to: https://screencast.uwrf.edu/relay                                        |   |



# WISCONSIN River Falls





# WISCONSIN River Falls